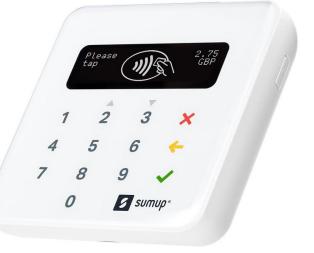

## **Device overview**

SumUp card readers can be used for payments, connected to the SumUp app, or donations connected to the Give A Little app.

- Upfront cost: Air = £19+VAT, Solo = £99+VAT.
- Transaction fees: 1.1-1.3% for contactless donations/payments; 1.95% for online donations/payments.
- No ongoing fees: SumUp does not charge any ongoing monthly fees.
- Phone/tablet required: the Air reader will need to be paired with a phone or tablet via Bluetooth to be operated. The Solo includes a multi-network SIM card so does not need to be used with a phone or tablet.
- Connectivity required: an internet connection is needed at the point of donation/payment.
- Pre-set product amounts: [Air only] if using for payments with the SumUp app, you can pre-set amounts for certain items (e.g., a cup of coffee). On the Solo, payments can be tagged with a manual description for categorisation.