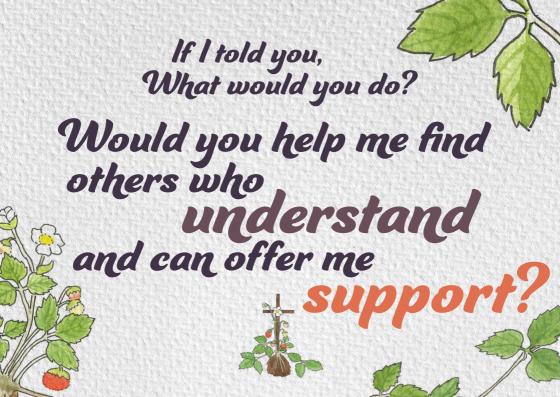

## Would you help me find others who negrotestand and can offer me support?

I need you to be aware of your own limitations.

you to be honest with me about what you can do to help.

you to consider my physical, emotional and spiritual needs
and wellbeing equally and at all times.

I need help to find the right people and services at a time that is right for me.

I need you to be willing to help me seek peer support.

I need you to be willing to help me locate appropriate professional services.

reed you to understand how daunting this may feel to me.

Then he put him on his own animal, brought him to an inn, and took care of him — The next day he took out two denarii, gave them to the innkeeper, and said, 'Take care of him; and when I come back, I will THE CHURCH repay you whatever more you spend.'